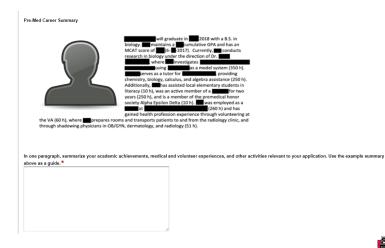

# PMAC form

- Identifying (ID#s) and Biographical info
- Summary of your premed career in paragraph form
- Short essays for your committee letter

## The PMAC form

| Experience Name                      | Date Began                                  | Date Ended             | Total Hours             | _                                          |
|--------------------------------------|---------------------------------------------|------------------------|-------------------------|--------------------------------------------|
|                                      | <b>v v v</b>                                | <b>_ _ _</b>           |                         |                                            |
| Experience Name                      | Date Began                                  | Date Ended             | Total Hours             | _                                          |
|                                      | <b>T T T</b>                                | <b>v v v</b>           |                         |                                            |
|                                      |                                             |                        |                         |                                            |
|                                      |                                             |                        |                         | _                                          |
| In one or two paragraphs, descri     | be your purpose and motivation for pursuing | a medical career.*     |                         |                                            |
|                                      |                                             |                        |                         |                                            |
|                                      |                                             |                        |                         |                                            |
|                                      |                                             |                        |                         |                                            |
|                                      |                                             |                        |                         |                                            |
|                                      |                                             |                        |                         |                                            |
|                                      | A                                           |                        |                         |                                            |
| Briefly describe three activities th | hat have most impacted your development a   | s a future physician.* |                         |                                            |
|                                      |                                             |                        |                         |                                            |
|                                      |                                             |                        |                         |                                            |
|                                      |                                             |                        |                         |                                            |
|                                      |                                             |                        |                         |                                            |
|                                      |                                             |                        |                         |                                            |
|                                      |                                             |                        |                         |                                            |
|                                      | R                                           |                        |                         |                                            |
|                                      |                                             |                        | <u>.</u> 0              | UNIVERSITY OF                              |
|                                      |                                             |                        |                         | ARKANSAS.                                  |
|                                      |                                             |                        | ・ ( 口 ) ( 四 ) ( 三 ) ( 三 | ।<br>। । । • • • • • • • • • • • • • • • • |