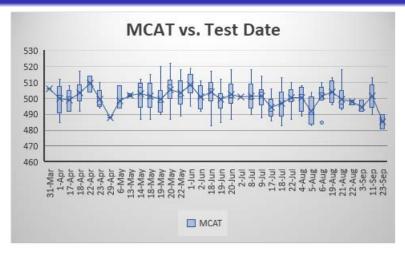

### Test Dates vs. Scores

### Past scores by test date

| Last Things First: The Primary Application | PMAC Application | MCAT<br>○○○○●○ | Summary |
|--------------------------------------------|------------------|----------------|---------|
| Practical Considerations                   |                  |                |         |
| MCAT Essentials                            |                  |                |         |