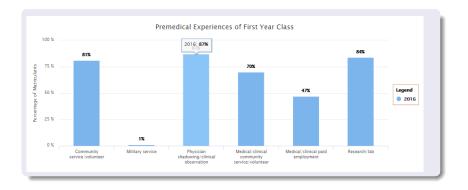

#### Some Data

### 2017 Data - UAMS

#### **2017 FRESHMEN SNAPSHOT**

- Average GPA of those accepted: 3.78
- Average MCAT of those accepted: 507
- Average age of those accepted: 22.5; age range 21-35
- 85% of Freshmen received their undergraduate degree from Arkansas colleges
- 51% of those accepted majored in Biology; followed by Biochemistry at 14%
- 74% of all accepted students majored in one of the traditional sciences
- 77% of the applicant pool were first-time applicants
- A total of 2234 applicants from 44 states and DC submitted an AMCAS application