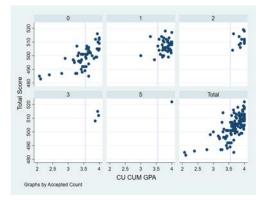

#### Some Data

## UofA applicants from last year

| Category | GPA       | MCAT      |
|----------|-----------|-----------|
| All      | 3.67      | 504       |
| Accepted | 3.82      | 508       |
| Range    | 3.0 - 4.0 | 497 - 522 |
|          |           |           |