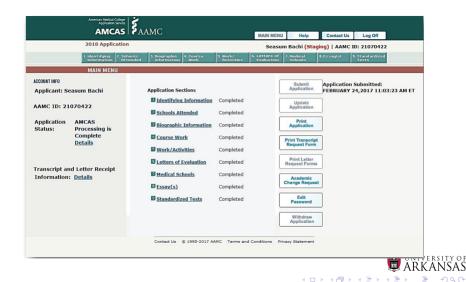

# Main screen

| <b>ў</b> <sub>ллмс</sub>                                                                                                                                                                                                                     |                                                                                                                                                               |                                                         |                                                                                                                                                   | Account:                                                                                        |
|----------------------------------------------------------------------------------------------------------------------------------------------------------------------------------------------------------------------------------------------|---------------------------------------------------------------------------------------------------------------------------------------------------------------|---------------------------------------------------------|---------------------------------------------------------------------------------------------------------------------------------------------------|-------------------------------------------------------------------------------------------------|
| American Medical College Application Service   2018 Application                                                                                                                                                                              | Back to Dashboard                                                                                                                                             | My Application                                          |                                                                                                                                                   |                                                                                                 |
| $i \;$ You have already submitted your application. See what changes you can make to your application                                                                                                                                        |                                                                                                                                                               |                                                         |                                                                                                                                                   | Withdraw Application Resubmit Application                                                       |
| AXXC 0<br>Date of Ban<br>final<br>Filone Number                                                                                                                                                                                              | Applicati<br>Identifying Inf<br>Schools Atter<br>Biographic Inf<br>Course Work<br>Work/Activities<br>Letters of Ew<br>Medical Schoo<br>Essays<br>Standardized | formation<br>ided<br>formation<br>as<br>aluation<br>ols | Processing is i<br>Completed<br>Completed<br>Completed<br>Completed<br>Completed<br>Completed<br>Completed<br>Completed<br>Completed<br>Completed | Complete<br>Print Trainings Request<br>Forms<br>Print Letter Request Forms<br>Print Application |
| Edit yuu keestiyee bitumatoo O                                                                                                                                                                                                               |                                                                                                                                                               | on Status History<br>Iment Statuse                      | 25                                                                                                                                                | 0                                                                                               |
| Academic Change Request Update Arbiter Release Learn more short the AAMC Fee Assistance Program > Vere AARCAS Perclopating Medical Schools and Deadlese > Find AARCAS resources on the Tools and Titorinia page > Vels the AARCAS velocite > | View All Trans                                                                                                                                                |                                                         |                                                                                                                                                   | 9 Received<br>9 Received<br>9 Received<br>9 Received                                            |
|                                                                                                                                                                                                                                              | View All Lette                                                                                                                                                | r Statuses                                              |                                                                                                                                                   | Received                                                                                        |